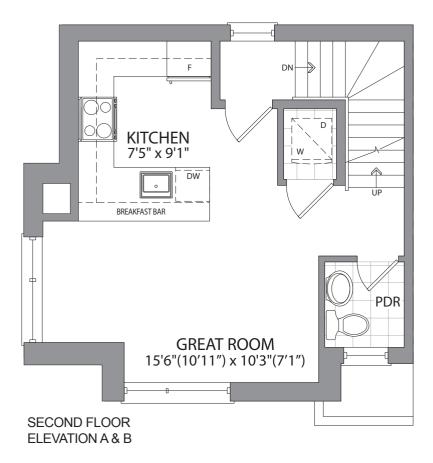

## ELEVATION A & B - 1198 SQ. FT. (INCLUDES 186 SQ.FT. PRIVATE TERRACE)

MECHANICAL / TERRACE FLOOR ELEVATION A & B

THIRD FLOOR PLAN ELEVATION A & B

The floor plans and elevations shown are pre-construction plans and may be revised or improved as necessitated by architectural controls and the construction process. Rooflines and adjoining model types may vary due to siting. The measurements adhere to the rules and regulations of the Ontario New Home Warranty Program's official method for the calculation of the floor area. The actual usable space may vary from the stated floor area. Sizes and specifications are subject to change without notice. All dimensions are subject to normal construction variances. All floor plans and renderings are artist's concept only. E. & O. E.