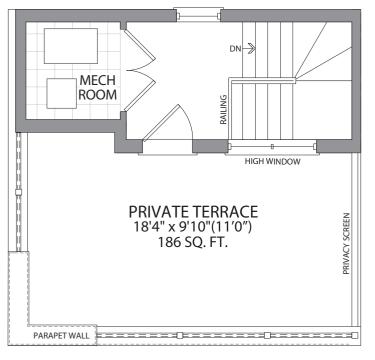

## ELEVATION A & B - 1198 SQ. FT. (INCLUDES 186 SQ.FT. PRIVATE TERRACE)

MECHANICAL / TERRACE FLOOR ELEVATION A & B

THIRD FLOOR PLAN ELEVATION A & B

The floor plans and elevations shown are pre-construction plans and may be revised or improved as necessitated by architectural controls and the construction process. Rooflines and adjoining model types may vary due to siting. The measurements adhere to the rules and regulations of the Ontario New Home Warranty Program's official method for the calculation of the floor area. The actual usable space may vary from the stated floor area. Sizes and specifications are subject to change without notice. All dimensions are subject to normal construction variances. All floor plans and renderings are artist's concept only. E. & O. E.