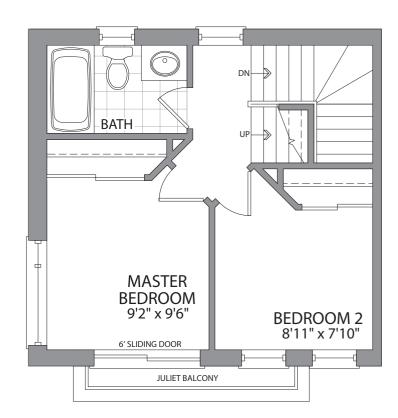

## ELEVATION A & B - 1198 SQ. FT. (INCLUDES 186 SQ.FT. PRIVATE TERRACE)

MECHANICAL / TERRACE FLOOR ELEVATION A & B

THIRD FLOOR PLAN ELEVATION A & B

The floor plans and elevations shown are pre-construction plans and may be revised or improved as necessitated by architectural controls and the construction process. Rooflines and adjoining model types may vary due to siting. The measurements adhere to the rules and regulations of the Ontario New Home Warranty Program's official method for the calculation of the floor area. The actual usable space may vary from the stated floor area. Sizes and specifications are subject to change without notice. All dimensions are subject to normal construction variances. All floor plans and renderings are artist's concept only. E. & O. E.